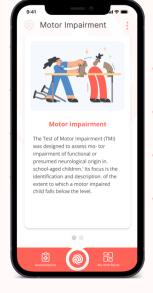

### Empowering Users with Personalized UI

Visual assessments

This evaluation process identifies various types of visual impairments such as colorbindness, visual dispantly, light sensitivity, and others. It begins with an initial questionnaire about your visual experiences any difficulties you may different aspects of your vision, including color