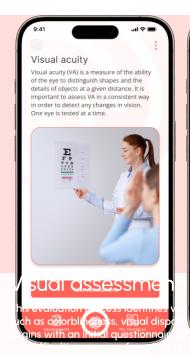

### Empowering Users with Personalized UI

Visual assessments

This evaluation process identifies various types of visual impairments such as colorbindness, visual dispantly, light sensitivity, and others. It begins with an initial questionnaire about your visual experiences any difficulties you may different aspects of your vision, including color